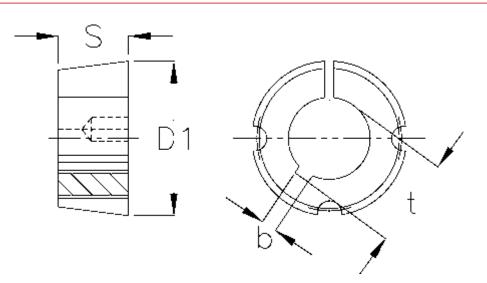

## Measures

| Bore = 25   Bush type = 1615   D1 = 57   S = 38,1   Screw size = $3/8 \times 5/8"$ t = 28.3   Transmission moment = 486 | b                   | = 8          |
|-------------------------------------------------------------------------------------------------------------------------|---------------------|--------------|
| D1 = 57<br>S = $38,1$<br>Screw size = $3/8 \times 5/8$ "<br>t = $28.3$                                                  | Bore                | = 25         |
| S = $38,1$<br>Screw size = $3/8 \times 5/8$ "<br>t = $28.3$                                                             | Bush type           | = 1615       |
| Screw size $= 3/8 \times 5/8"$<br>t $= 28.3$                                                                            | D1                  | = 57         |
| t = 28.3                                                                                                                | S                   | = 38,1       |
|                                                                                                                         | Screw size          | = 3/8 x 5/8" |
| Transmission moment = 486                                                                                               | t                   | = 28.3       |
|                                                                                                                         | Transmission moment | = 486        |